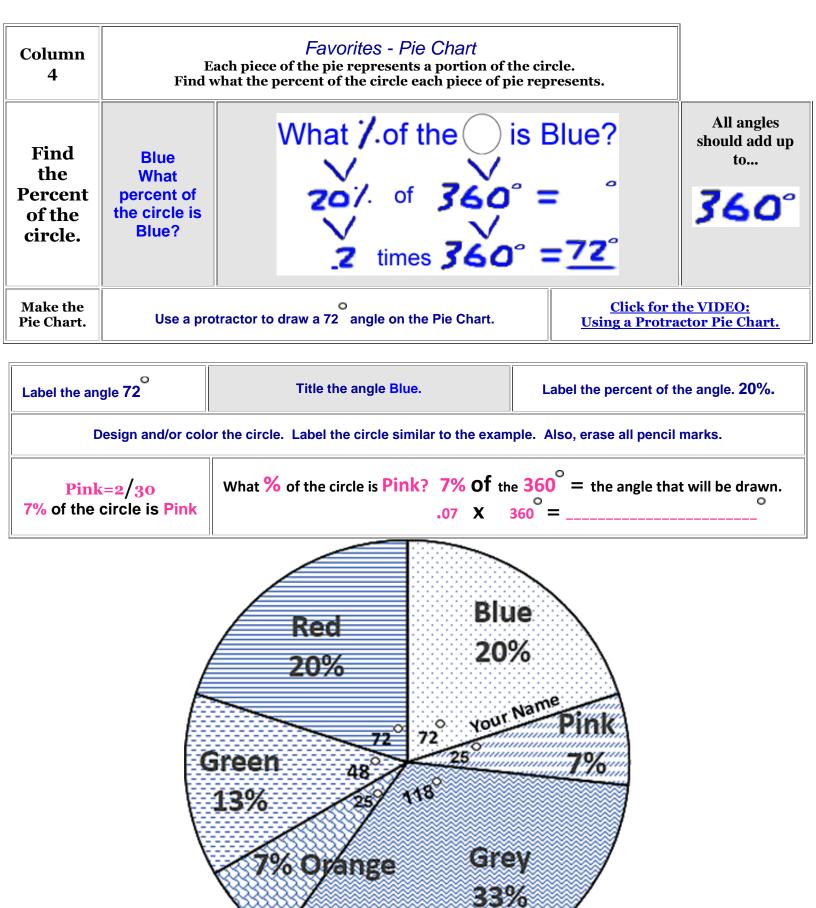

| Column 1             | Column 2                          | Column 3                             | Column 4                                                                   |  |  |  |
|----------------------|-----------------------------------|--------------------------------------|----------------------------------------------------------------------------|--|--|--|
| ?                    | Ratio<br>Number over the<br>total | Find the percent                     | Measure for the angle of the circle What % of the circle is 360°? X 360° = |  |  |  |
| Topic                |                                   | Numerator divided by the denominator |                                                                            |  |  |  |
|                      |                                   |                                      | x360 =                                                                     |  |  |  |
|                      |                                   |                                      |                                                                            |  |  |  |
|                      |                                   |                                      |                                                                            |  |  |  |
|                      |                                   |                                      |                                                                            |  |  |  |
|                      |                                   |                                      |                                                                            |  |  |  |
|                      |                                   |                                      |                                                                            |  |  |  |
|                      |                                   |                                      |                                                                            |  |  |  |
|                      |                                   |                                      |                                                                            |  |  |  |
|                      |                                   |                                      |                                                                            |  |  |  |
|                      |                                   |                                      |                                                                            |  |  |  |
|                      |                                   |                                      |                                                                            |  |  |  |
|                      |                                   |                                      |                                                                            |  |  |  |
|                      |                                   |                                      |                                                                            |  |  |  |
|                      |                                   |                                      |                                                                            |  |  |  |
|                      |                                   |                                      |                                                                            |  |  |  |
|                      |                                   |                                      |                                                                            |  |  |  |
|                      |                                   |                                      |                                                                            |  |  |  |
|                      |                                   |                                      |                                                                            |  |  |  |
|                      |                                   | 1                                    |                                                                            |  |  |  |
|                      |                                   |                                      |                                                                            |  |  |  |
|                      |                                   |                                      |                                                                            |  |  |  |
|                      |                                   |                                      |                                                                            |  |  |  |
|                      |                                   |                                      |                                                                            |  |  |  |
|                      |                                   |                                      |                                                                            |  |  |  |
|                      |                                   |                                      |                                                                            |  |  |  |
|                      |                                   |                                      |                                                                            |  |  |  |
|                      |                                   |                                      |                                                                            |  |  |  |
|                      |                                   |                                      |                                                                            |  |  |  |
|                      |                                   |                                      |                                                                            |  |  |  |
|                      |                                   |                                      |                                                                            |  |  |  |
|                      |                                   |                                      |                                                                            |  |  |  |
|                      |                                   |                                      |                                                                            |  |  |  |
|                      |                                   |                                      |                                                                            |  |  |  |
|                      |                                   |                                      |                                                                            |  |  |  |
| Column<br>Total = 30 | Column Total =                    | Column Total = 1 or <b>100</b> %     | Column Total = 360                                                         |  |  |  |
| 10tal = 30           | 30/30                             |                                      |                                                                            |  |  |  |
|                      |                                   |                                      |                                                                            |  |  |  |

## Favorites Pie Chart First 3 columns of the Math paper are due on Thursday.

| Column<br>1              | <ol> <li>Ask 30 people to choose their favorite from a list of six items.</li> <li>For example: choose your favorite color:</li> </ol>                                            |      |                                                           |        |           |                      |                                     |  |  |  |
|--------------------------|-----------------------------------------------------------------------------------------------------------------------------------------------------------------------------------|------|-----------------------------------------------------------|--------|-----------|----------------------|-------------------------------------|--|--|--|
|                          | Blue                                                                                                                                                                              | Pink | Grey                                                      | Orange | Green     | Red                  | 7.                                  |  |  |  |
| Talley                   | <del>-1111</del><br>                                                                                                                                                              | 11   | ##                                                        | 11     | 11        | <del>-    </del><br> | = 30                                |  |  |  |
| Column<br>2              | Z. Create a Ratio ( 730)                                                                                                                                                          |      |                                                           |        |           |                      |                                     |  |  |  |
| Ratio                    | Blue                                                                                                                                                                              | Pink | Grey                                                      | Orange | Green     | Red                  | All top<br>numbers<br>should add    |  |  |  |
|                          | <u>6</u><br>30                                                                                                                                                                    | 30   | <u>30</u>                                                 | 30     | <u>30</u> | 30                   | up to                               |  |  |  |
| Column3                  | 3. What percent of the people asked liked the color Blue?  Convert each ratio to a decimal.  You may use a calculator to check your answer only.  Show ALL work! No Short Cuts!!! |      |                                                           |        |           |                      |                                     |  |  |  |
|                          | Blue                                                                                                                                                                              |      | Show your Work                                            |        |           |                      | All decimals<br>should add up<br>to |  |  |  |
| Decimal<br>to<br>Percent | <b>6 ∂ ∂ ∂ ∂ ∂ ∂</b>                                                                                                                                                              | 3    | 30 6.0 = .2 = 20 /6.0 Move the decimal twice. Add a zero! |        |           |                      | to  1  which is                     |  |  |  |