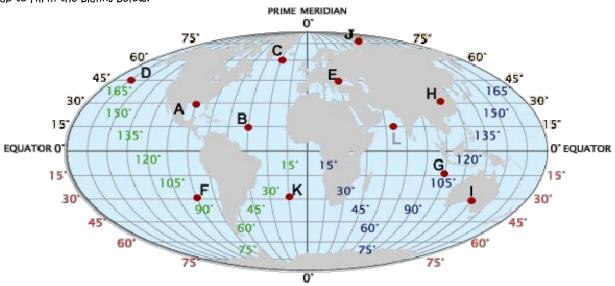

Use the map to fill in the blanks below.

|   | 45                   | 75° 75° 60° 45° 75° 60° 75° 60° 75° 75° 75° 75° 75° 75° 75° 75° 75° 75 |   |
|---|----------------------|------------------------------------------------------------------------|---|
|   | A is locatednorth    | of the Equator, therefore, the latitude is30N                          |   |
|   | A is locatedwest     | of the Prime Meridian; therefore, the longitude is90 W                 | _ |
| В | 3 is located         | of the Equator, therefore, the latitude is                             |   |
|   |                      | of the Prime Meridian; therefore, the longitude is                     |   |
| C | C is located         | of the Equator, therefore, the latitude is                             | • |
|   |                      | of the Prime Meridian; therefore, the longitude is                     |   |
| D | ) is located         | of the Equator, therefore, the latitude is                             |   |
|   |                      | of the Prime Meridian; therefore, the longitude is                     | • |
| Е | is located           | of the Equator, therefore, the latitude is                             |   |
|   |                      | of the Prime Meridian; therefore, the longitude is                     |   |
| F | is located           | of the Equator, therefore, the latitude is                             |   |
|   |                      | of the Prime Meridian; therefore, the longitude is                     |   |
| G | 3 is located         | of the Equator, therefore, the latitude is                             |   |
|   |                      | of the Prime Meridian; therefore, the longitude is                     |   |
| F | -l is located        | of the Equator, therefore, the latitude is                             |   |
|   |                      | of the Prime Meridian; therefore, the longitude is                     |   |
| E | Give the coordinates |                                                                        |   |
|   |                      | ,                                                                      |   |
|   | J<br>K               | <u> </u>                                                               |   |
|   | \ <u></u>            | ·                                                                      |   |