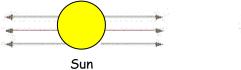

- 1. What is the season in the Northern Hemisphere?
- 2. What is the season in the Southern Hemisphere?

3. What month is it?

4. Which line of <u>latitude</u> has the most direct sunlight? Circle one.

Tropic of Cancer, Equator or Tropic Capricorn