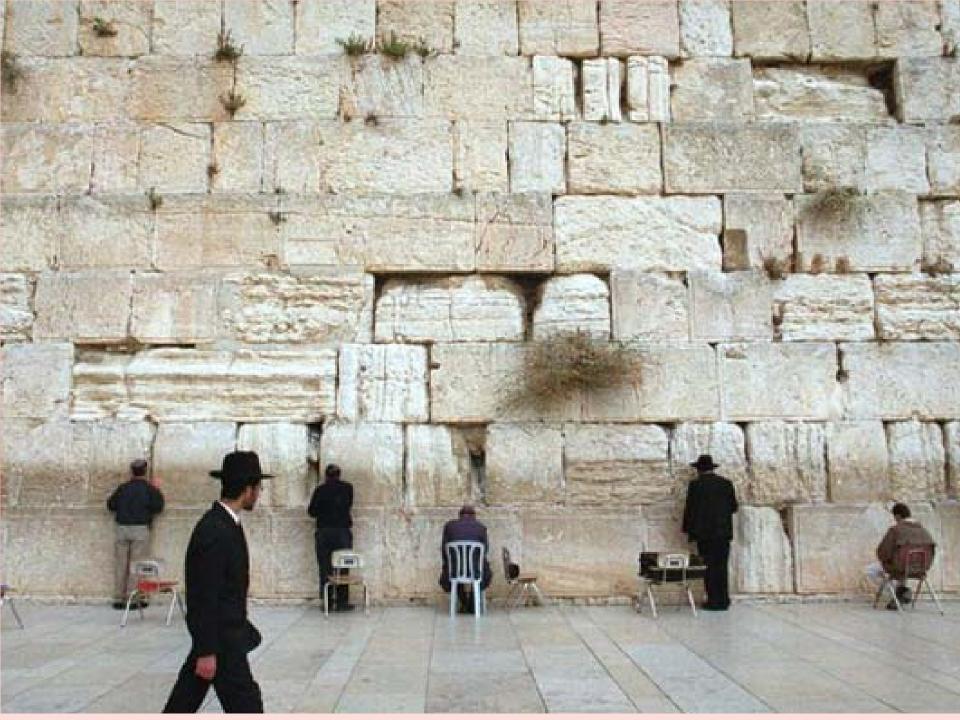

## P1 = Exile Jews to Babylon

P2 = conquests of Judah and destroyed the Jewish temple in Jerusalem