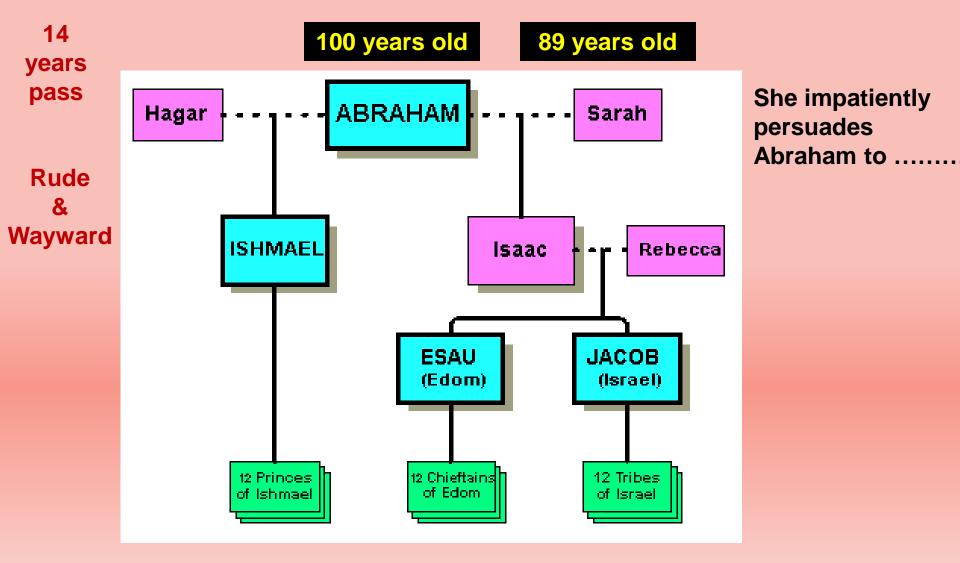

## P2 = King Tiglath-Pileser III

- P3 = struggle for control of big empire
- P3 = exile = to relocate by force
- P3 = exile rebels to the Zargos Mts.

Focus on the new religion and its origins.

Focus on the FamilyTree, Israelites, Judaism, and King Nebuchadnezzar.

10f2

17 Clicks

Focus on the new religion and its origins. Focus on the Family Tree, Israelites, Judaism, and King Nebuchadnezzar . 20f2

P1 = King Nebuchadnezzar II P2 = 1,000 years between Hammurabi and King Neb P2 = construction projects more than victories P1 = Hanging Gardens of Babylon P2 = built 4 wife