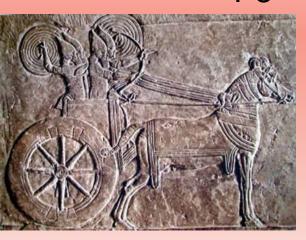

## P2 = King Tiglath-Pileser III

- P3 = struggle for control of big empire
- P3 = exile = to relocate by force
- P3 = exile rebels to the Zargos Mts.

Focus on the new religion and its origins.

Focus on the FamilyTree, Israelites, Judaism, and King Nebuchadnezzar.